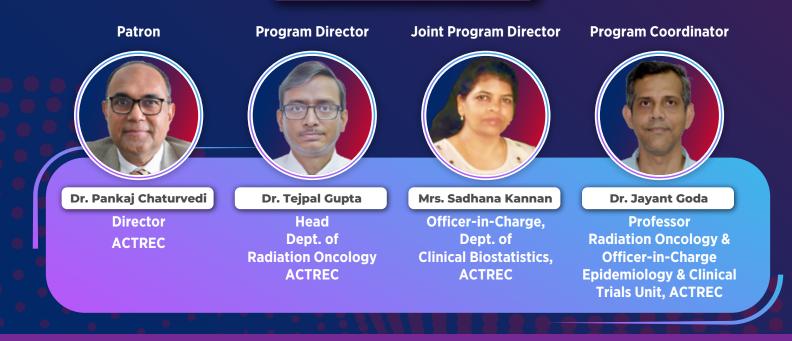

**Organized & Hosted by** 







# SYSTEMATIC REVIEW AND META-ANALYSIS WORKSHOP



## 26<sup>th</sup> - 28<sup>th</sup> June 2025

Venue: ACTREC, Tata Memorial Centre, Kharghar, Navi Mumbai

**Organising Committee** 



Click link below for registration https://www.riverroute.in/panacea2025 Managed by rivezcoute







## SYSTEMATIC REVIEW AND META-ANALYSIS WORKSHOP

26<sup>th</sup> to 28<sup>th</sup> June 2025

## **Eligibility Criteria for Registration**

- Eligibility: Workshop is open to physicians (Post-MBBS) who are either pursuing or have completed:
  - 1. A broad specialty (MD, DNB) or
  - 2. Super specialty course (DNB, DM, M.Ch) in Oncology / allied discipline.
- Age limit must not be more than 40 years
- Capacity: 25 participants
- Eligible participants to follow registration link

#### \*Registration is mandatory

#### Note:

- Participants must provide complete and accurate information in the registration form to be considered eligible.
- Registration will close on 25<sup>th</sup> May 2025.